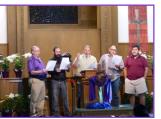

In Loving Memory of Judy Northcut.

Noe Rodriguez's Deacon Ordination service

The following items are needed for Vacation Bible School

Cookies, Fruit Cups, Brownies. Bring for Thursday: Big Bags of chips, Dips. Thank you for your help.