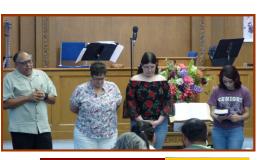

In Loving Memory of Judy Northcut.

Noe Rodriguez's Deacon Ordination service

The following items are needed for Vacation Bible School

Cookies, Fruit Cups, Brownies. Bring for Thursday: Big Bags of chips, Dips. Thank you for your help.