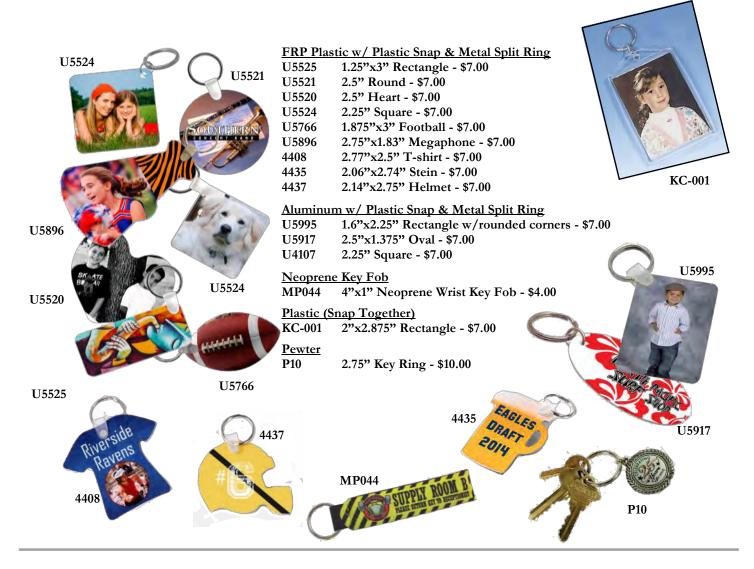

Lock in that style! These key chains can easily be turned into functional pieces of art. With these two sided plastic key chains, you can add any image, quote or photo to both sides to maximize exposure.