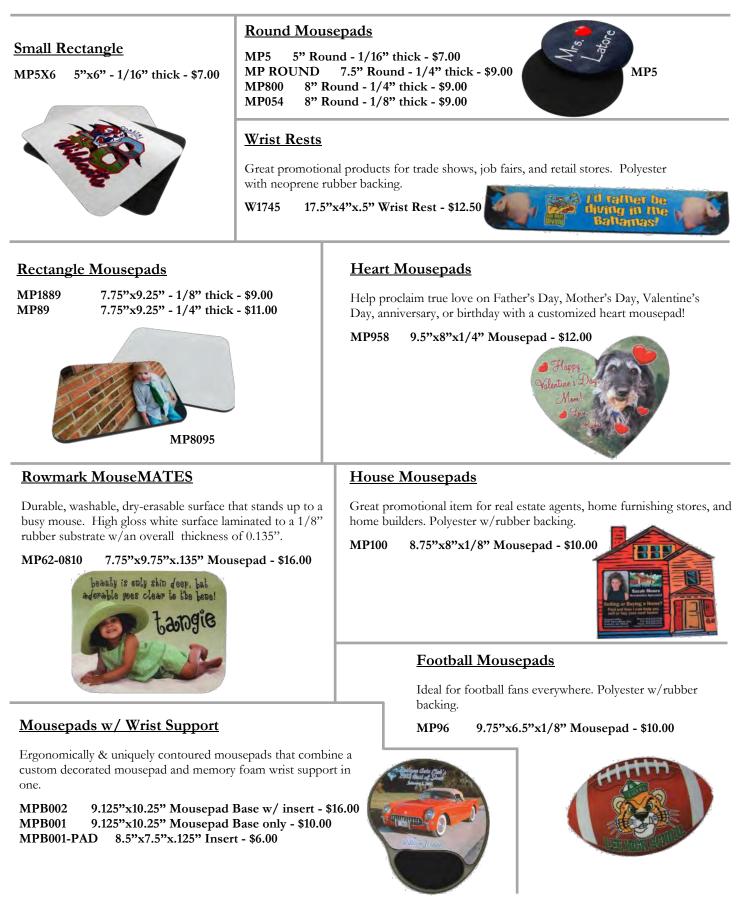

## **Specialty Keychains**

These stylish keychains have a white insert. The results are brilliant colors for a spectacular finish. Includes gift box.

Promote your business, show off your favorite photo or use a fashionable design - there's no wrong way to decorate one of our mousepads. These mousepads have white imprintable polyester tops with durable black rubber backing to ensure years of use.