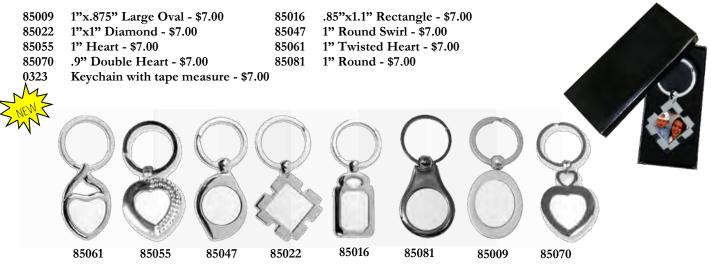

## **Specialty Keychains**

These stylish keychains have a white insert. The results are brilliant colors for a spectacular finish. Includes gift box.

Promote your business, show off your favorite photo or use a fashionable design - there's no wrong way to decorate one of our mousepads. These mousepads have white imprintable polyester tops with durable black rubber backing to ensure years of use.