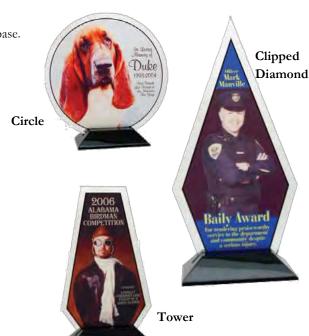

### Glass Plaques w/ Acrylic Bases

Slotted acrylic bases for shelf or desktop display, complete with black acrylic base.

### SubliGlass Plaques w/Black Border & Clear Edges

SGCD08 5"x8" Clipped Diamond - \$38.00 SGCD09 5"x9" Clipped Diamond - \$38.00 SGCD10 5"x10" Clipped Diamond - \$38.00

 SGFBC7
 7" Circle - \$44.00

 SGFBC8
 8" Circle - \$46.00

 SGT08
 5"x8" Tower - \$36.00

 SGT09
 5"x9" Tower - \$38.00

 SGT10
 5"x10" Tower - \$40.00

 SGAB4
 Black Acrylic Base - \$24.00

#### SubliGlass Plaques w/Black Border/Full Coverage

SGCD11 5"x8" Clipped Diamond - \$38.00 SGCD12 5"x9" Clipped Diamond - \$38.00 SGCD13 5"x10" Clipped Diamond - \$38.00

 SGFBC9
 6" Circle - \$44.00

 SGFBC10
 7" Circle - \$44.00

 SGFBC11
 8" Circle - \$46.00

 SGT11
 5"x8" Tower - \$38.00

 SGT13
 5"x10" Tower - \$40.00

 SGAB4
 Black Acrylic Base - \$24.00