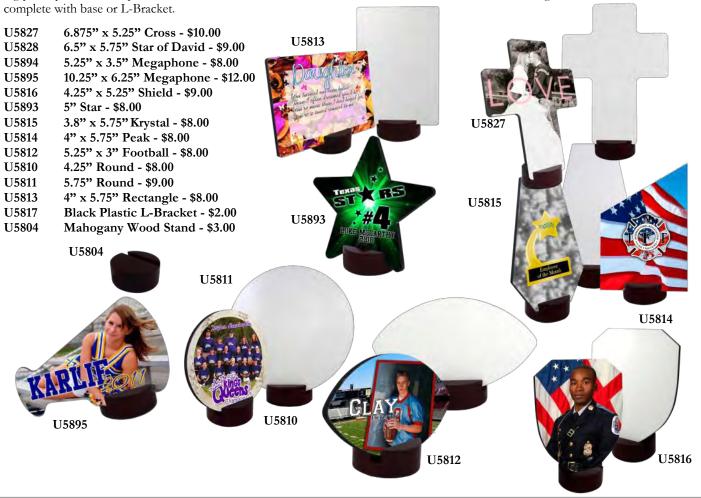

# Specialty Shaped Plaques

Our specialty shaped plaques are made of a thick .625" fiberboard. Plaques are perfect for turning awards, as a unique way to display a favorite photo or even to commemorate a special event! The plaques feature a black ogee edge as well as keyholes for easy wall mounting.

| U5745 | Small Shield - 5"x6" - \$18.00   |
|-------|----------------------------------|
| U5616 | Large Shield - 7"x9" - \$22.00   |
| U5679 | Small Home Plate - 6" - \$16.00  |
| U5680 | Large Home Plate - 10" - \$20.00 |
| U5757 | Football - 6.25"x10" - \$22.00   |
| U5765 | Round - 8.125" - \$22.00         |

MPHONE610 Megaphone - 6.5"x10" - \$20.00

MPHONE610

### Rectangle Plaques (Key Holed)

Our black and cherry edge rectangle plaques are made of a thick .625" fiberboard. Plaques are perfect for turning awards, as a unique way to display a favorite photo or even to commemorate a special event! The plaques feature a rounded edge as well as keyholes for easy wall mounting.

| Black Finish |                  | Cherry Finish |                  |
|--------------|------------------|---------------|------------------|
| U5669        | 5"x7" - \$10.00  | U5670         | 5"x7" - \$10.00  |
| U1001        | 6"x8" - \$12.00  | U1005         | 6"x8" - \$12.00  |
| U1002        | 7"x9" - \$14.00  | U1006         | 7"x9" - \$14.00  |
| U1003        | 8"x10" - \$16.00 | U1007         | 8"x10" - \$16.00 |
| U1004        | 9"x12" - \$20.00 | U1008         | 9"x12" - \$20.00 |

## Flat Edge Plaque (Key Holed)

This 8"x10" rectangle plaque is made of a thick .625" fiberboard. Plaques are perfect for awards, favorite photos or even to commemorate a special event! The plaques feature a black flat edge as well as keyholes for easy hanging.

U5664 8"x10" - \$16.00

### Cross Plaque

An elegant cross plaque with a 4.2"x5.9" oval hardboard tile that showcases your own photo has a nice mahogany finish and hangs on wall for displaying.

U5783 7"x11"x.75" Cross Plaque With Insert - \$15.00

**Additional Oval Insert** 

U5726 Replacement Oval Insert - \$8.00