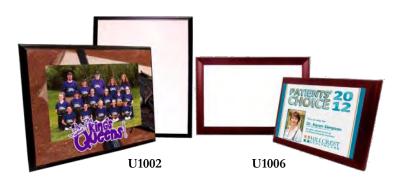

### Rectangle Plaques (Key Holed)

Our black and cherry edge rectangle plaques are made of a thick .625" fiberboard. Plaques are perfect for turning awards, as a unique way to display a favorite photo or even to commemorate a special event! The plaques feature a rounded edge as well as keyholes for easy wall mounting.

| Black Finish |                  | Cherry Finish |                  |
|--------------|------------------|---------------|------------------|
| U5669        | 5"x7" - \$10.00  | U5670         | 5"x7" - \$10.00  |
| U1001        | 6"x8" - \$12.00  | U1005         | 6"x8" - \$12.00  |
| U1002        | 7"x9" - \$14.00  | U1006         | 7"x9" - \$14.00  |
| U1003        | 8"x10" - \$16.00 | U1007         | 8"x10" - \$16.00 |
| U1004        | 9"x12" - \$20.00 | U1008         | 9"x12" - \$20.00 |