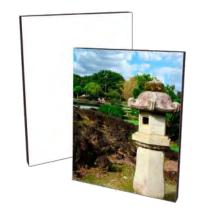

## Flat Edge Plaque (Key Holed)

This 8"x10" rectangle plaque is made of a thick .625" fiberboard. Plaques are perfect for awards, favorite photos or even to commemorate a special event! The plaques feature a black flat edge as well as keyholes for easy hanging.

U5664 8"x10" - \$16.00