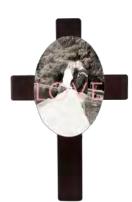

### Cross Plaque

An elegant cross plaque with a 4.2"x5.9" oval hardboard tile that showcases your own photo has a nice mahogany finish and hangs on wall for displaying.

U5783 7"x11"x.75" Cross Plaque With Insert - \$15.00

**Additional Oval Insert** 

U5726 Replacement Oval Insert - \$8.00