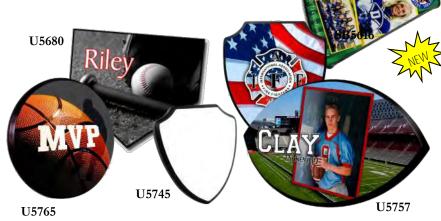

# Specialty Shaped Plaques

Our specialty shaped plaques are made of a thick .625" fiberboard. Plaques are perfect for turning awards, as a unique way to display a favorite photo or even to commemorate a special event! The plaques feature a black ogee edge as well as keyholes for easy wall mounting.

| U5745 | Small Shield - 5"x6" - \$18.00   |
|-------|----------------------------------|
| U5616 | Large Shield - 7"x9" - \$22.00   |
| U5679 | Small Home Plate - 6" - \$16.00  |
| U5680 | Large Home Plate - 10" - \$20.00 |
| U5757 | Football - 6.25"x10" - \$22.00   |
| U5765 | Round - 8.125" - \$22.00         |