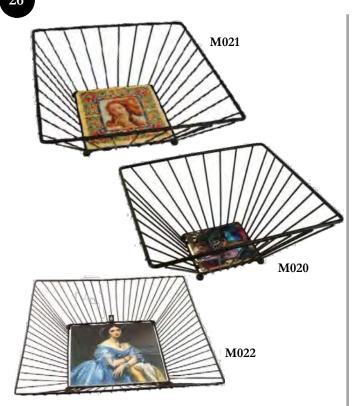

## **Baskets**

Makes a lovely gift item, just add a great design to the tile in the bottom of the basket. Includes ceramic or hardboard tiles.

Displays One 4.25"x4.25" Tile M020 12"x12"x5.5" Basket - \$22.00

Displays One 6"x6" Tile M021 11.75"x11.75"x6.25" Basket - \$26.00

Displays One 8"x8" Tile M022 14.25"x14.25"x3.25" Basket - \$30.00

**Trivets** 

Designed for countertop protection, but can also be used as a wall hanging. Each includes one tile.