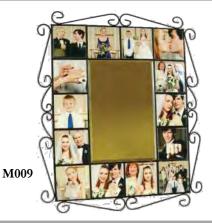

## Frame with Shelf

Functions as a spice rack or display for collectibles. Includes three 4.25"x4.25" ceramic or hardboard tiles.

M006 Wrought Iron Frame w/Shelf - \$24.00