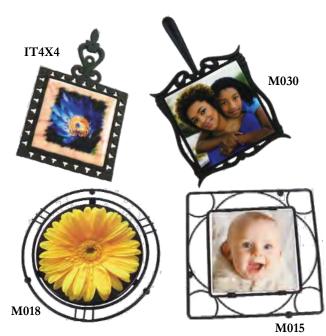

| <b>Displays</b>         | One 4.25"x4.25" Tile                             |
|-------------------------|--------------------------------------------------|
| IT4X4                   | Square Trivet w/Decorative Handle - \$14.00      |
| M015                    | Square Trivet - \$13.00                          |
| M030                    | Square Trivet w/Straight Handle - \$14.50        |
|                         |                                                  |
| <u>Displays</u>         | One 6"x6" Tile                                   |
| <u>Displays</u><br>M016 | <u>One 6"x6" Tile</u><br>Square Trivet - \$15.50 |
|                         |                                                  |

Displays One 6" Round Tile M018 Round Trivet - \$22.00