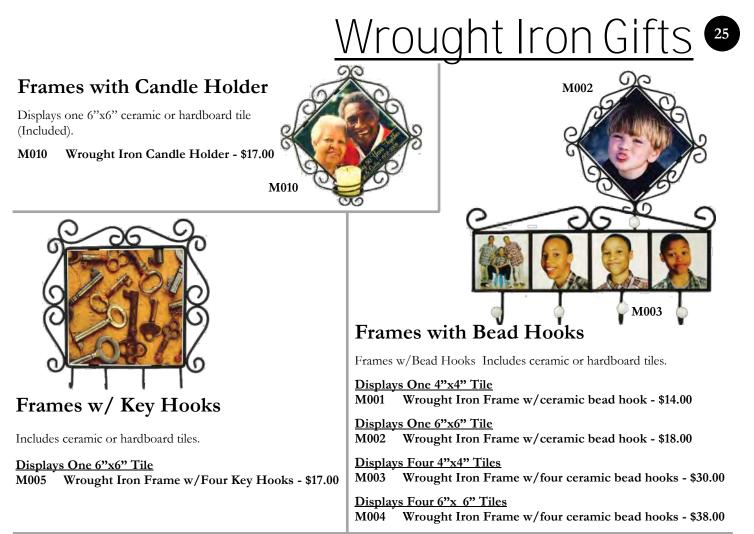

## **Mural Frames**

Use as a house number display or to show off family photos. Includes 4.25"x4.25" ceramic or hardboard tiles.

- M011 Frame, Two Tiles \$24.00
- M007 Frame, Three Tiles \$20.00
- M012 Frame, Three Tiles \$30.00
- M013 Frame, Four Tiles \$36.00
- M014 Frame, Five Tiles \$40.00
- M009 Frame w/Mirror, Fourteen Tiles \$75.00