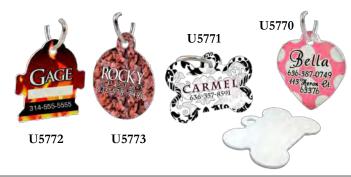

# Pet Tags

Personalized pet tags are great for pet owners who want something a little more special for their furry friends. These tags are stylish, but still help protect and identify any four legged companion. Each aluminum tag has a predrilled hole for included hardware. 1.25"

U7770 Heart - \$8.00 U5773 Circle - \$8.00 U5772 Fire Hydrant - \$8.00 U5771 Dog Bone - \$8.00