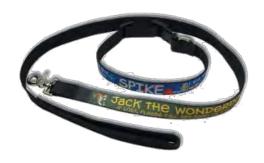

## Dog Collars & Leashes

Black with a .75"x12" imprintable panel, various sizes.

#### Adjustable Dog Collars

AC34-1216 12"-16" Collar w/1 Panel - \$10.00 AC34-1620 16"-20" Collar w/1 Panel - \$11.00 AC34-2026 20"-26" Collar w/1 Panel - \$12.00

Dog Leashes

AC34-72 72" Leash w/2 Panels - \$16.00