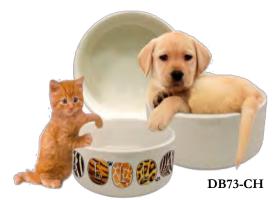

#### **Ceramic Pet Bowls**

What pampered pet wouldn't love having a personalized dish to eat their daily feasts out of? This heavy duty ceramic deep dish is perfect for cats and dogs alike. The dish can be personalized with photographs, names or anything you could imagine!

DB70-CH Small 6" Bowl, 2.5" High - \$15.00 DB73-CH Large 7" Bowl, 3" High - \$17.00

DB70-CH