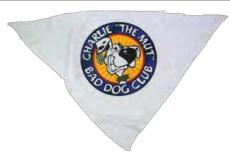

# Dog Bandanas

Perfect gift for physically and socially active dogs! For dogs 50 pounds and under. 100% polyester.

DOGBAN 28"x 20" Dog Bandana - \$15.00