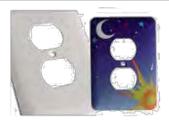

### **Outlet Covers**

Glossy heavyweight steel. Satin and Matte finishes upon request.

DT007G 3"x5" Two Hole Outlet Cover, Gloss - \$11.00 OUTC4H 5"x5" Four Hole Outlet Cover, Gloss - \$13.00 DT011G 3.625"x5.625" Jumbo Outlet Cover, Gloss - \$13.00