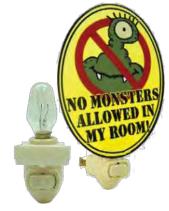

# Night Lights

Your favorite photographic image can be transferred onto the diffuser - making it a fun and unique item for a child's room, hallway, or bathroom. 110v, 4W bulb and fastening clip, on/off switch.

NL01 Night Light with Diffuser - \$16.00 TILEV5 Additional Diffusers - \$8.00