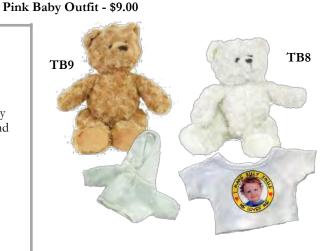

# **Teddy Bears**

Available with a wide variety of accessories including removable t-shirt or hooded sweatshirt.

#### **Teddy Bears**

0332

TB8 17" White Bear With T-Shirt - \$20.00 TB9 17" Light Brown Bear With T-Shirt - \$20.00

#### **Accessories For Teddy Bears**

| IBSHIKI       | 1-Shirt - \$7.00                              |
|---------------|-----------------------------------------------|
| <b>TBHOOD</b> | Hooded Sweatshirt - \$9.00                    |
| BC-GRN        | Green/White Cheerleader Outfit - \$11.00      |
| <b>BC-NAV</b> | Navy/White Cheerleader Outfit - \$11.00       |
| BC-PUR        | Purple/White Cheerleader Outfit - \$11.00     |
| BC-ROY        | Royal Blue/White Cheerleader Outfit - \$11.00 |
| BC-RED        | Red/White Cheerleader Outfit - \$11.00        |
| BC-OR         | Orange/White Cheerleader Outfit - \$11.00     |
| BC-MAR        | Maroon/White Cheerleader Outfit - \$11.00     |
| BC-BLK        | Black/White Cheerleader Outfit - \$11.00      |
| 0331          | Blue Baby Outfit - \$9.00                     |
|               |                                               |