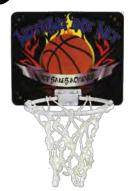

#### Mini Basketball

Swoosh! Our mini-basketball goals are great items to personalize for any basketball fan! Use names or favorite photos to make these items into memorable keepsakes or wonderful decoration pieces. They can be used as awards for youth teams, gifts for sports fans, or even as stress relievers for the office.

U5548 6" plastic hoop, Velcro Tabs, 7"x9" - \$18.00