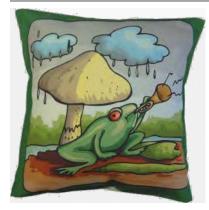

## **Throw Pillow Covers**

Great decorative accent for living rooms and bedrooms.

PS1414C14"x14" Throw pillow cover (600 Denier Poly Duck) - \$13.00TP1414PS14"x14" Throw pillow cover (Polysatin) - \$12.00