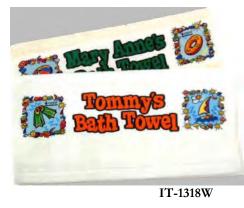

#### **Image Towels**

Plush cotton terry cloth towels with a polyester strip for customization.

13.3"x18", White - \$12.00 IT-1318W 28"x50", White - \$36.00 IT-2850W IT-1318V 13.3"x18", Ivory - \$12.00 IT-2850V 28"x50", Ivory - \$36.00 16.25"x27.5", White - \$18.00 IT-1628W IT-1628V 16.25"x27.5", Ivory - \$18.00 **TOWL1329G** 13"x27", Green - \$18.00 13"x27", Red - \$18.00 TOWL1329R