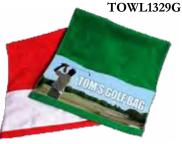

#### **Image Towels**

Plush cotton terry cloth towels with a polyester strip for customization.

13.3"x18", White - \$12.00 IT-1318W 28"x50", White - \$36.00 IT-2850W IT-1318V 13.3"x18", Ivory - \$12.00 IT-2850V 28"x50", Ivory - \$36.00 16.25"x27.5", White - \$18.00 IT-1628W IT-1628V 16.25"x27.5", Ivory - \$18.00 **TOWL1329G** 13"x27", Green - \$18.00 13"x27", Red - \$18.00 TOWL1329R