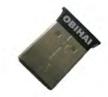

## **Wireless Bluetooth Adapter**

The Bluetooth Wireless Adapter allows a USB-equipped Obihai IP-Phone to pair wirelessly with your mobile phone. Giving you the ability to seamlessly switch from your cell phone to your business phone in the same conversation.