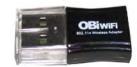

### WiFi Adapter

The OBiWiFi wireless adapter allows a USB-equipped OBi device to connect to the Internet over a Wi-Fi network. This gives you the freedom to place the phone adapter anywhere within range of your Wi-Fi network.