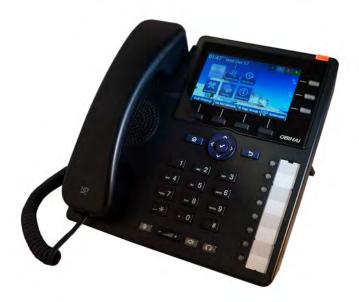

#### Obihai Obi1032 IP Phone

#### Business Class Phone with all of the Features You Need

With the Obi1032 12-line color IP-phone you get high-definition sound and functionality that gives users a crystal clear calling experience. Commonly used functions such as putting a caller on hold, transferring, picking-up or conferencing calls are intuitive to use and easy to set-up. Other calling and user features are easily programmed.

The Obi1032 has programmable keys within easy reach on the right side of the phone body. This allows for a customizable user experience. The Obi1032 is adaptable to the user, and creates an efficient call management platform for your business. WiFi adapters and Bluetooth adapters available at an additional cost.