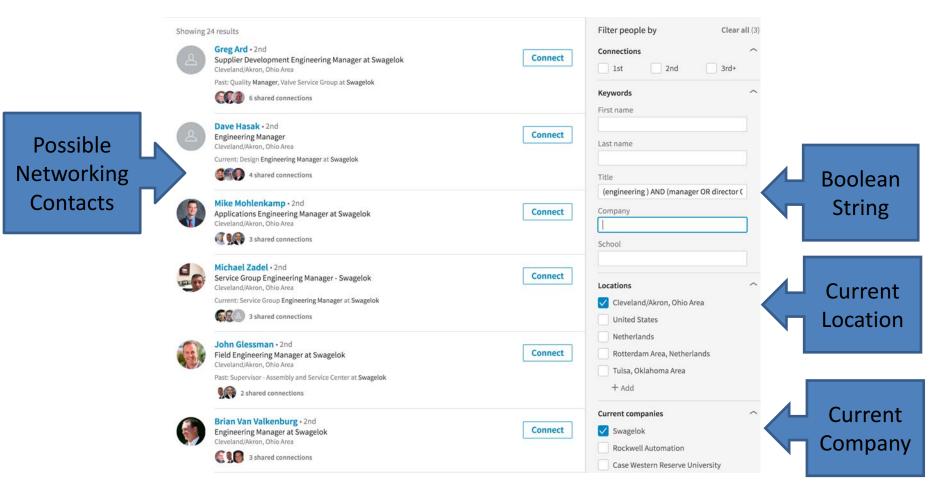

## Name of Person to Network with - LinkedIn Search (Premium Career)

Possible Networking Contacts