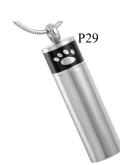

# Cremation Jewelry Pendant Options (All pendants are \$50 includes necklace)

Dove

P01

Forever in my Heart Pink

Forever in my Heart Blue

Black Tag

P11

Heart Cut

P26

Rainbow Paw

P14

Gold Heart

**Empty** Tear Drop