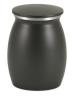

## Classic Metal Urns

Brushed Bronze
Paw
TB-2895

Small \$75 (30) Medium \$80 (60) Large \$105 (80)

Pewter Gold Paw B-Paws to Heaven

Small \$55 (30) Medium \$70 (60) Large \$90 (80)

Paw Print Urn B-Forever Paws

Small \$55 (30)

Medium \$70 (60)

Large \$90 (80)

Available in Blue, Red & Purple

Lotus Heart
HW-2662

Small \$70 (30) Medium \$85 (60) Large \$115 (80)

Raku Paws TB-2898

Small \$75 (30) Medium \$85 (60) Large \$120 (80)