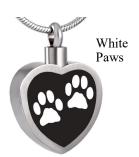

# Cremation Jewelry Pendant Options (All pendants are \$50 includes necklace)

Dove

P01

Forever in my Heart Pink

Forever in my Heart Blue

Black Tag

P11

Heart Cut

P26

Rainbow Paw

P14

Gold Heart

**Empty** Tear Drop