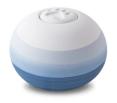

# Signature Keepsakes

Living Urn Orb
Includes lighted base
(Choose from 4 colors)
\$295

Living Glass Heart
(Choose from 4 colors)
\$295

Living Glass Memory Stones
Includes 5 Stones
(Choose from 4 colors)
\$325