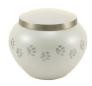

## Classic Metal Urns

Brushed Bronze
Paw
TB-2895

Small \$75 (30) Medium \$80 (60) Large \$105 (80)

Pewter Gold Paw B-Paws to Heaven

Small \$55 (30) Medium \$70 (60) Large \$90 (80)

Paw Print Urn B-Forever Paws

Small \$55 (30)

Medium \$70 (60)

Large \$90 (80)

Available in Blue, Red & Purple

Lotus Heart
HW-2662

Small \$70 (30) Medium \$85 (60) Large \$115 (80)

Raku Paws TB-2898

Small \$75 (30) Medium \$85 (60) Large \$120 (80)