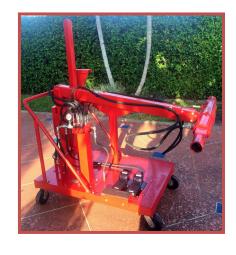

CONTREP™ Model R-04 & R-05

CONTREP is the ONLY container repair system in existence that is capable of correcting door frames that are out of alignment; a first in the container repair industry!