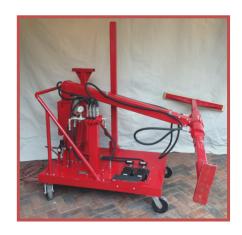

CONTREP™ Model R-04 & R-05

CONTREP is the ONLY container repair system in existence that is capable of correcting door frames that are out of alignment; a first in the container repair industry!