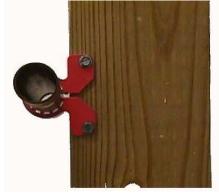

Use in pipe chase or on side of stud.

- Helps reduce noise transmission.
- 2 Holes may be used with nails or screws.
- Made of tough, durable plastic.
- Eliminates pipe rattle and electrolysis.

| Part # 505-SC | Qty: 100/bag                                  |
|---------------|-----------------------------------------------|
| Part # 705-SC | Qty: 50/bag                                   |
| Part #1005SC  | Qty: 50/bag                                   |
| Part #2125SC  | Qty: 25/bag                                   |
| Part #3155SC  | Qty: 25/bag                                   |
|               | Part # 705-SC<br>Part #1005SC<br>Part #2125SC |