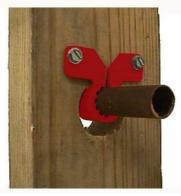

## **Suspension Clamps**

Used in many applications to stand pipe away from wood framing. For use with copper or polypipe tubing.

Attach to stud when running tubing

through stud. This helps to reduce noise and isolate from stud.

Use in pipe chase or on side of stud.

- Helps reduce noise transmission.
- 2 Holes may be used with nails or screws.
- Made of tough, durable plastic.
- Eliminates pipe rattle and electrolysis.

| Part # 505-SC | Qty: 100/bag                                  |
|---------------|-----------------------------------------------|
| Part # 705-SC | Qty: 50/bag                                   |
| Part #1005SC  | Qty: 50/bag                                   |
| Part #2125SC  | Qty: 25/bag                                   |
| Part #3155SC  | Qty: 25/bag                                   |
|               | Part # 705-SC<br>Part #1005SC<br>Part #2125SC |