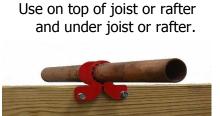

## **Suspension Clamps**

Used in many applications to stand pipe away from wood framing. For use with copper or polypipe tubing.

Attach to stud when running tubing

through stud. This helps to reduce noise and isolate from stud.