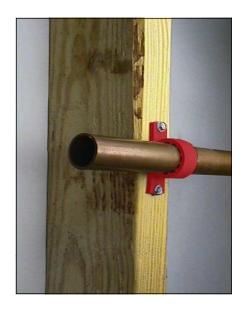

Use in pipe chase or on side of stud.

## **Pipe Clamps**

Pipe Clamps may be used in many applications to stand pipe away from wood framing, walls or surfaces. For use with copper or polypipe tubing and electrical conduit.

Use on above or below joists and rafters.

- 2 Holes may be used with nails or screws.
- Made of tough, durable plastic.
- Eliminates pipe rattle and electrolysis.

9050 16th Street, Vero Beach FL 32966 Toll-Free Phone: 800-325-8739 Toll-Free Fax: 866-576-6200