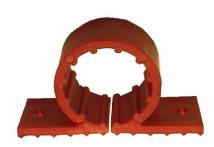

- 2 Holes may be used with nails or screws.
- Made of tough, durable plastic.
- Eliminates pipe rattle and electrolysis.

9050 16th Street, Vero Beach FL 32966 Toll-Free Phone: 800-325-8739 Toll-Free Fax: 866-576-6200