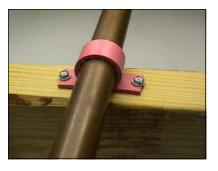

## **Pipe Clamps**

Pipe Clamps may be used in many applications to stand pipe away from wood framing, walls or surfaces. For use with copper or polypipe tubing and electrical conduit.

Use on above or below joists and rafters.

- 2 Holes may be used with nails or screws.
- Made of tough, durable plastic.
- Eliminates pipe rattle and electrolysis.

9050 16th Street, Vero Beach FL 32966 Toll-Free Phone: 800-325-8739 Toll-Free Fax: 866-576-6200